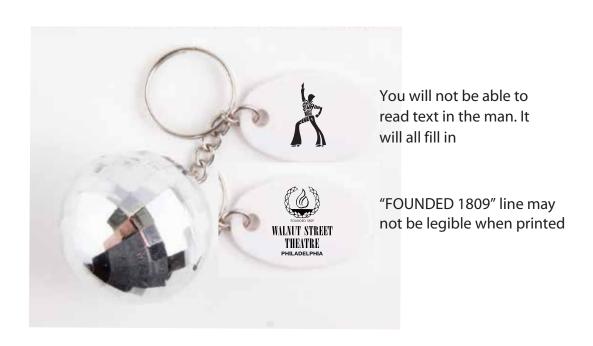

**Order#**: 132423

**Product**: Disco Ball Keychain: Silver

Item #: 1092-302166

Imprint Method: (Screen Print on the Disc: Sides 1&2 - black

**Actual Imprint Size:** 0.37"W x 0.67"H (Side 1), 0.64"W x 0.72"H (Side 2)

## **ACTUAL SIZE**