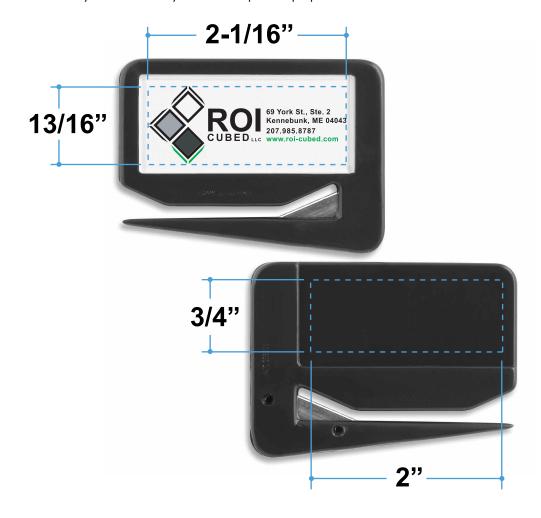

Order#: 132422

**Product:** Zippy Dome Letter Opener: Black

Item #: 1215-102476

Imprint Method: 4 Color Process on the Front (Paper Insert)

Actual Imprint Size: 2.06"W x 0.8"H

PDF documents can distort smaller text due to the inability to display images smaller than 1 pixel in size. "L's" and "I's" when small in size appear to be bold or larger because the pdf will enlarge it to 1 pixel so that it can beviewed. For your assurance your text will print in proportion.