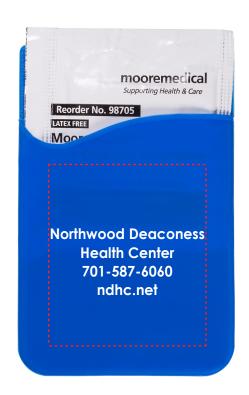

CAREFULLY REVIEW THE ARTWORK ATTACHED.

Order#: 132408

Product: Silicone Mobile Device Pocket & Lens Cleaning Wipes: Blue

Item #: 1097-313617

Imprint Method: Silkscreen on the Front: White

Actual Imprint Size: 1.6"W x 0.7"H

Actual Size of Imprint **Dotted Lines Do Not Print** 