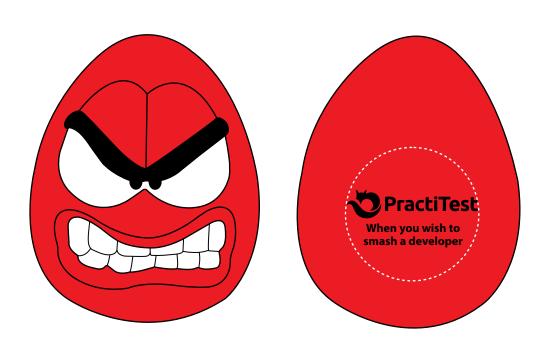

Order#: 132397-Q

**Product:** Mood Maniac Wobbler - Angry Stress Ball

**Item #**: 1008-307038

Imprint Method: Pad Print on the Back: Black

Actual Imprint Size: 1.36"W x 0.6"H