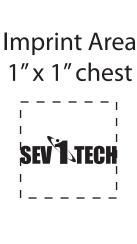

Order#: 132387

Product: Eagle Stress Ball Item #: 1008-100859

Imprint Method: Pad Print on the On Chest - Black