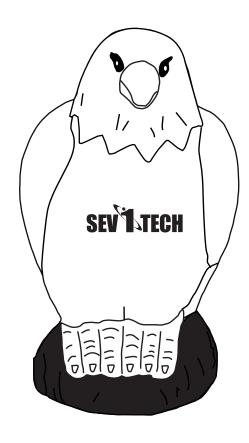

Order#: 132387

Product: Eagle Stress Ball Item #: 1008-100859

Imprint Method: Pad Print on the On Chest - Black