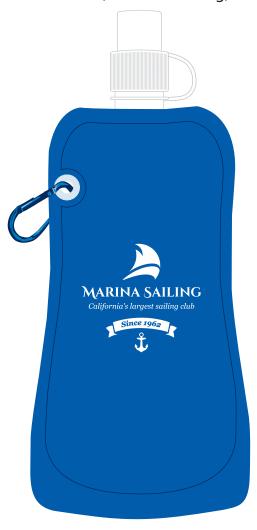

Order#: 132381

**Product:** Flex Water Bottle with Carabiner - Blue

**Item #**: 1008-310397

Imprint Method: Screen Print on the Front - White

Actual Imprint Size: 2.5"W x 2.25"H