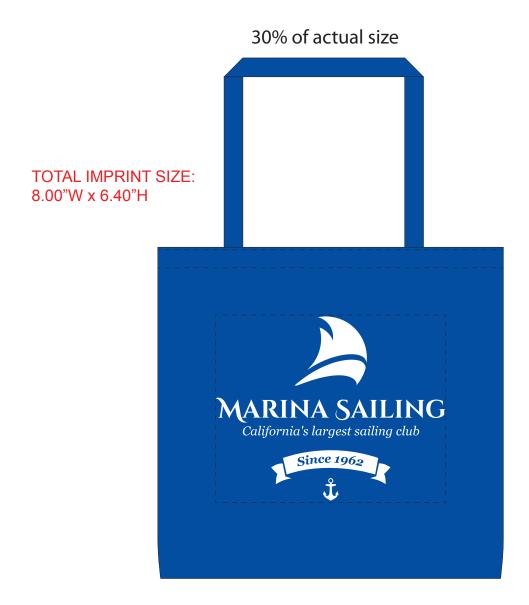

Order#: 132381

Product: Camarillo Gusseted Tote - Blue

**Item #**: 1016-309545

Imprint Method: Screen Print on the Front Side - White

Actual Imprint Size: 8"W x 6.4"H