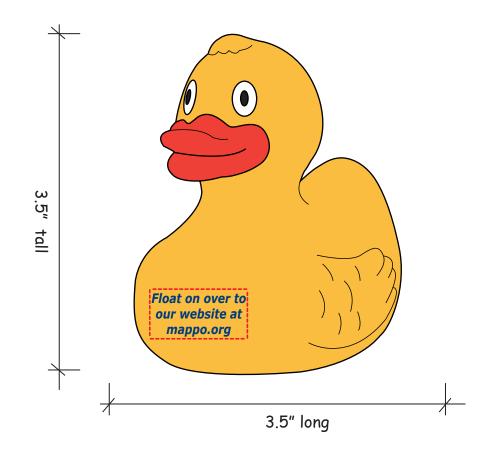

Order#:132372Product:Rubber DuckItem #:1364-311259Imprint Method:Screen Print on the Front: Navy 281Actual Imprint Size:1"W x 0.5"H