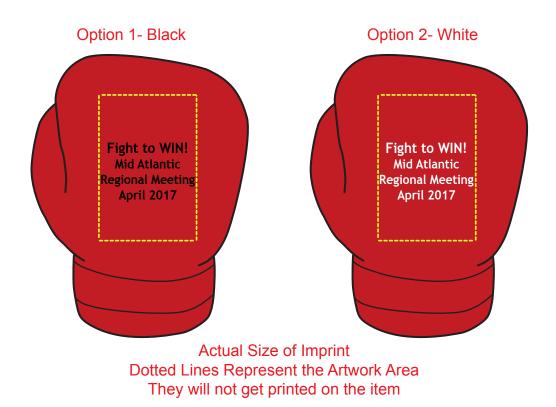

Order#: 132368 Product: Boxing Glove Stress Reliever Item #: 1364-307616 Imprint Method: Pad Print on the Back of Glove Actual Imprint Size: 1"W x 0.62"H