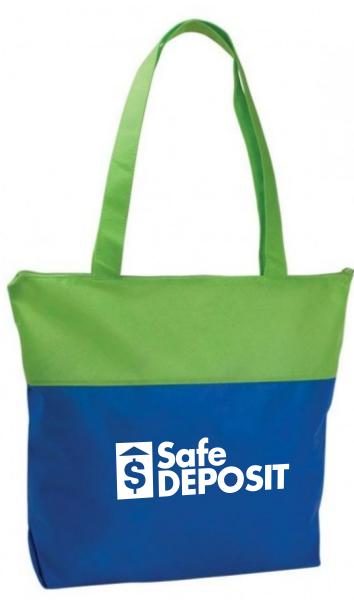

Order#: 132366-Q

**Product**: Poly Pro Two-Tone Zippered Tote: Royal/Lime

**Item #**: 1039-308695

Imprint Method: Screen Print on the Front: White

Actual Imprint Size: 8"W x 2.5"H

50% of Actual Size of Imprint
Dotted Lines Do Not Print