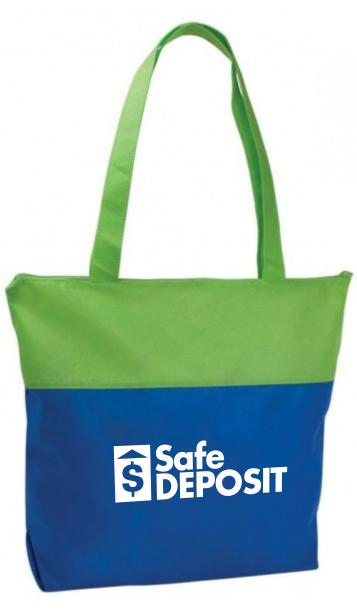

**Order#**: 132366

**Product**: Poly Pro Two-Tone Zippered Tote: Royal/Lime

**Item #**: 1039-308695

Imprint Method: Screen Print on the Front: White

Actual Imprint Size: 8"W x 2.5"H

50% of Actual Size of Imprint
Dotted Lines Do Not Print