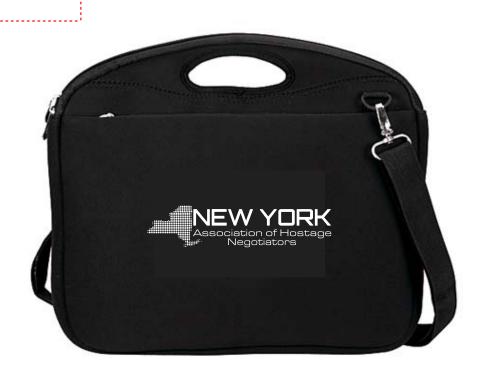

Order#: 132365-Q

**Product:** NeoSling Compu-Sleeve

**Item #**: 1101-308870

Imprint Method: Screen Print on the Front: White

Actual Imprint Size: 8"W x 1.8"H

50% of Actual Size of Imprint
Dotted Lines Do Not Print