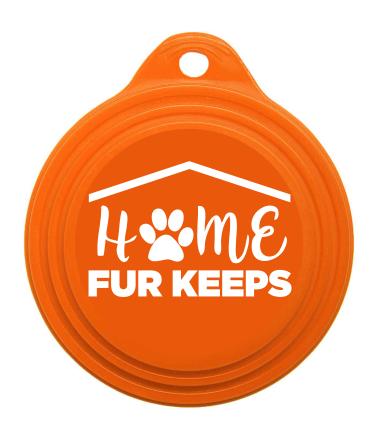

Order#: 132361

**Product**: Food Can Cover: Orange

**Item #**: 1098-103509

Imprint Method: Screen Print on the Cover: White

Actual Imprint Size: 2.1"W x 1.4"H