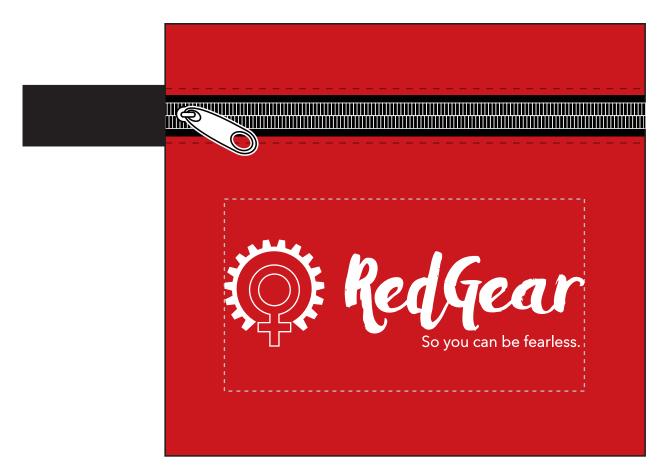

Order#: 132360

Product: Take-A-Long First Aid Kit: Red

Item #: 1016-309912

Imprint Method: Screen Print on the Front: White

Actual Imprint Size: 3.75"W x 1.15"H

## 100% of actual size