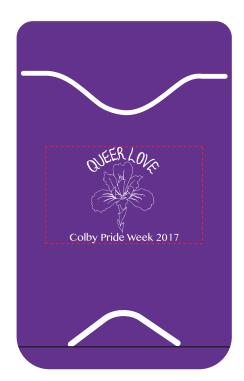

**Order#**: 132358

**Product:** Mobile Wallet: Purple

**Item #**: 1008-312303

Imprint Method: Screen Print on the Front: White

Actual Imprint Size: 1.13"W x 1"H

Actual Size of Imprint

Dotted Box Around Your Logo Does Not Print