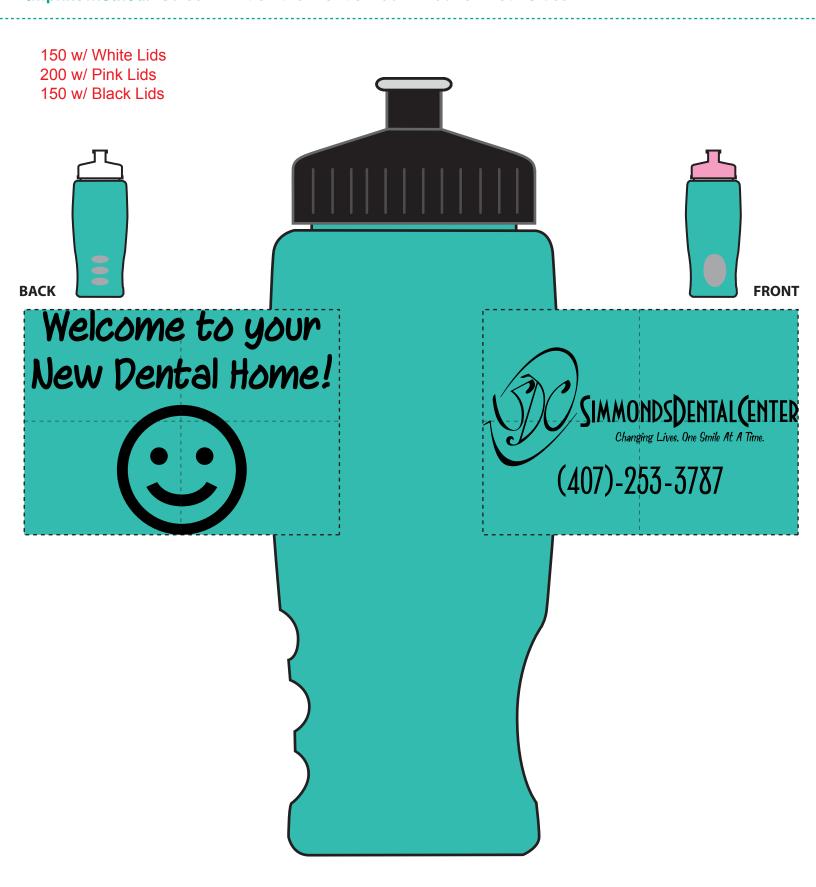

**Order#**: 132350

**Product:** 27 oz Poly-Pure Travel Bottle - Trans Teal Bottle, Black/Pink/White Lids

Item #: 1116-105983

Imprint Method: Screen Print on the Front & Back - Black on Both Sides