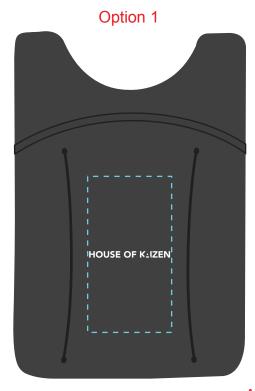

Order#: 132342

**Product:** Silicone Phone Pocket with Finger Strap: Black

Item #: 1001-314026

Imprint Method: Screen Print on the Front: White

**Actual Imprint Size:** 0.84"W x 0.07"H (Option 1), 0.13"W x 1.6"H (Option 2)

Actual Size of Imprint
Dotted Lines Represent Imprint Area.
They Do Not Print