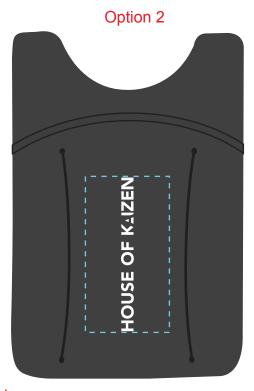

Order#: 132342

**Product:** Silicone Phone Pocket with Finger Strap: Black

Item #: 1001-314026

Imprint Method: Screen Print on the Front: White

**Actual Imprint Size:** 0.84"W x 0.07"H (Option 1), 0.13"W x 1.6"H (Option 2)

Actual Size of Imprint
Dotted Lines Represent Imprint Area.
They Do Not Print