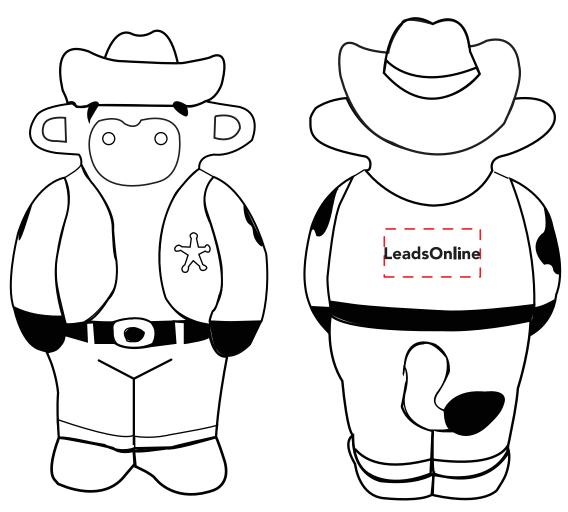

Order#: 132338

**Product:** Cowboy Cow Stress Reliever

**Item #**: 1364-314940

Imprint Method: Screen Print on the Back: Black

Actual Imprint Size: 1"W x 0.13"H

Actual Size of Imprint
Dotted Lines Do Not Print