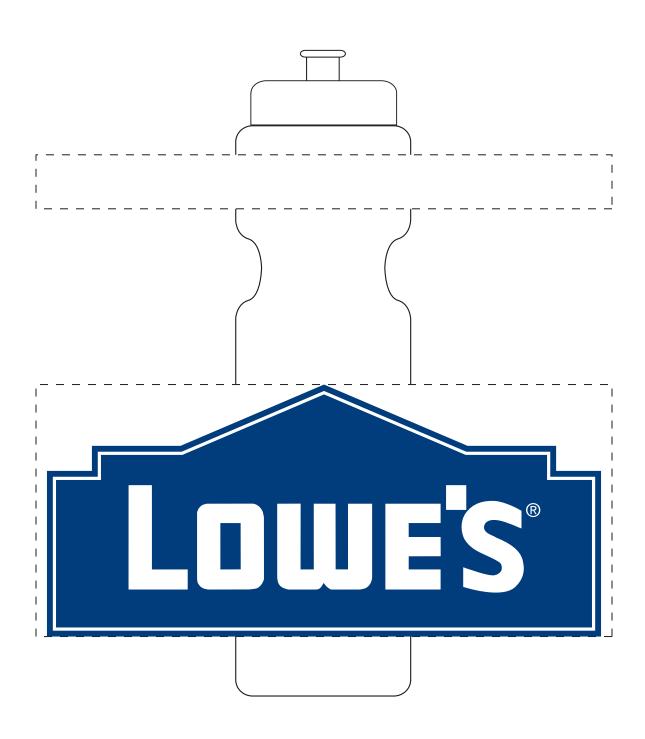

Order#:132326Product:28 oz Bike Bottle - Frost Bottle - Blue LidItem #:1116-105973Imprint Method:Screen Print on the Bottom - Navy Blue 281