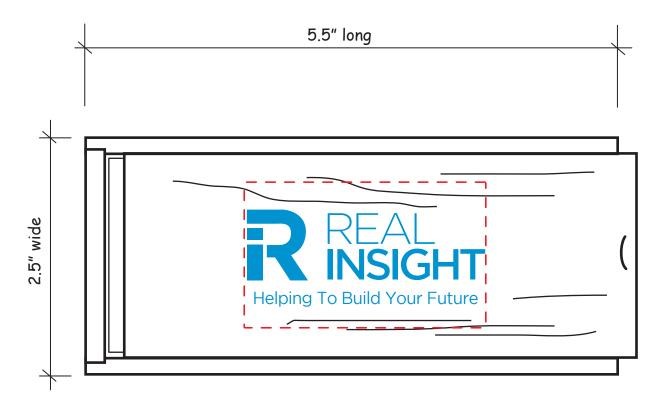

Order#: 131310 Product: Wooden Tower Puzzle Item #: 1364-308115 Imprint Method: Screen Print on the Top: Process Blue Actual Imprint Size: 2.5"W x 1"H

PDF documents can distort smaller text due to the inability to display images smaller than 1 pixel in size. "L's" and "I's" when small in size appear to be bold or larger because the pdf will enlarge it to 1 pixel so that it can be viewed. For your assurance your text will print in proportion.