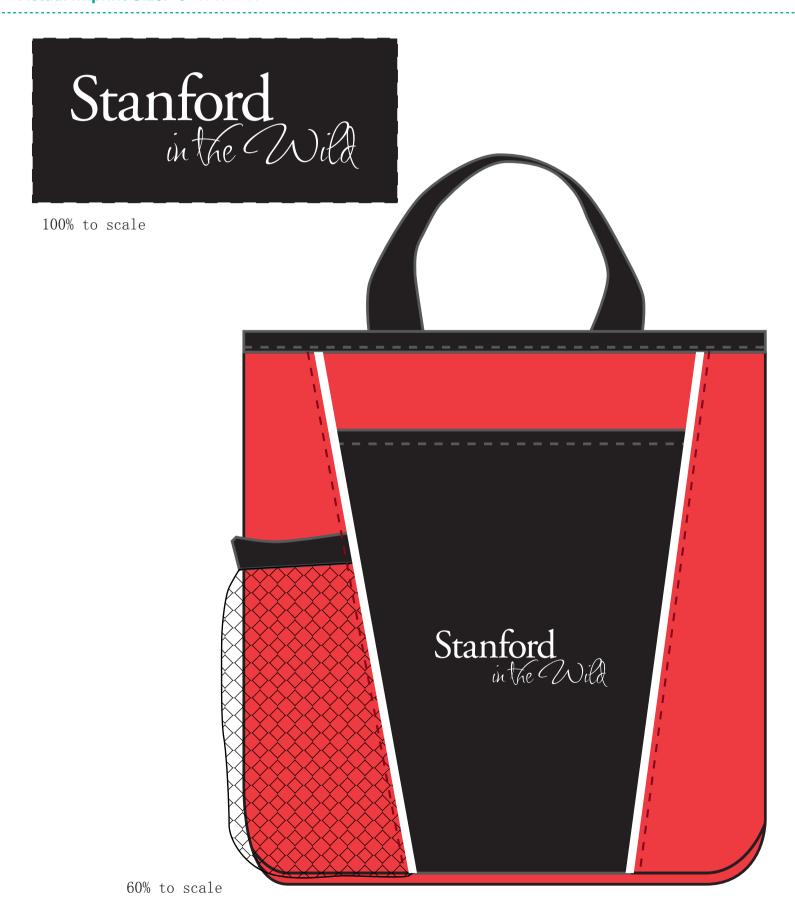

**Order#**: 132319

**Product:** Vibrant Lunch Cooler: Red

**Item #**: 1061-313220

Imprint Method: Screen Print on the Front Pocket Center: White

Actual Imprint Size: 3"W x 1"H