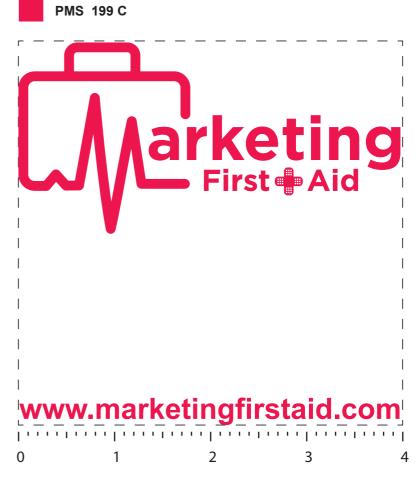

> Order#: 132314 **Product:** Doctor Tote Item #: 1097-310463

Imprint Method: Screen Print on the Front: Red 199

Actual Imprint Size: 4"W x 4"H

The Small Details in the plus sign in your logo will fill in while printing. We cannot print your web address along the bottom edge of the front of the bag. The only area to print on the front is on the pocket. For this reason your website has been added to the imprint on the pocket, along the bottom edge of this print area.

Artwork shown @ 100% **Dotted line is for FPO (FOR POSITION ONLY)** to show imprint area

\*\*\*IMPORTANT INFORMATION\*\*\* (PLEASE READ)
Please proof carefully for spelling errors, omissions, and layout accuracy. It is your responsibility to correct any errors. Garrett Specialties assumes no responsibility for errors after a proof has been authorized to print. Please note changes or revisions to your proof from your original instructions may cause revision in your ship date. Delays in paper proof approval also may require a change in your schedule ship dates. Occasionally, some fax machines may distort the image. Please pay close attention to numbers.