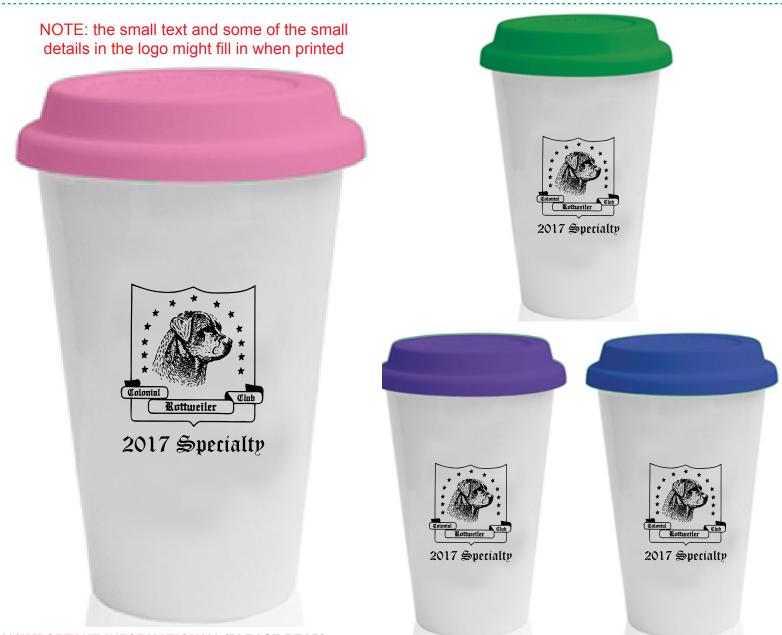

Customer Service E-mail: service@garrettspecialties.com

Order#: 132313-Q

**Product:** Im Not A Plastic Cup: Assorted Lid Colors

**Item #**: 1219-300776

Imprint Method: Pad Print on the One Side (Vertical): Black

Actual Imprint Size: 1.5"W x 1.8"H