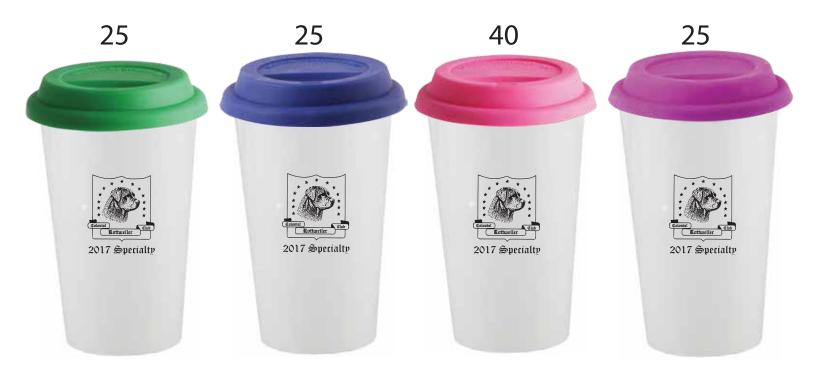

Order#: 132313 Product: Im Not A Plastic Cup: Assorted Lid Colors Item #: 1219-300776 Imprint Method: Pad Print on the One Side (Vertical): Black Actual Imprint Size: 1.5"W x 1.8"H

2017 Specialty ARTWORK @ 100%