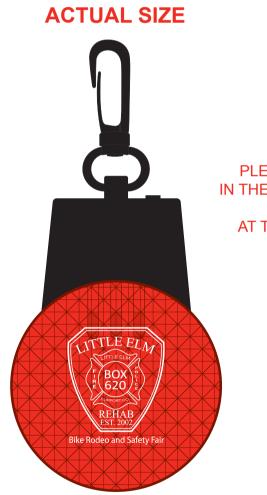

| Order#:              | 132302                                        |
|----------------------|-----------------------------------------------|
| Product:             | Tri-Safety Light Clip: Red                    |
| Item #:              | 1008-307154                                   |
| Imprint Method:      | Screen Print on the Front of Reflector: White |
| Actual Imprint Size: | 1"W x 1.24"H                                  |
|                      |                                               |