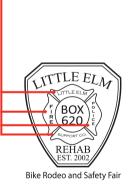

## PLEASE NOTE:ALL THE SMALLER TEXT IN THE MALTESE CROSS BESIDES "BOX 620" WILL FILL IN WHEN PRINTED AT THE IMPRINT SIZE. PLEASE ADVISE.