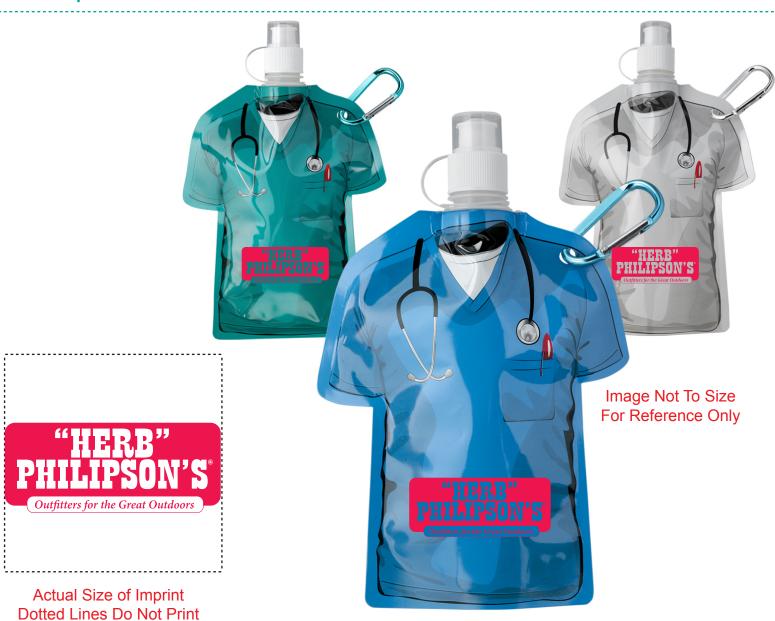

Customer Service E-mail: service@garrettspecialties.com

Order#: 132295-Q

**Product:** Medical Scrubs Water Bottle

**Item #**: 1097-311706

Imprint Method: Pad Print on the Front Bottom: Fire Red 199

Actual Imprint Size: 2.25"W x 1"H