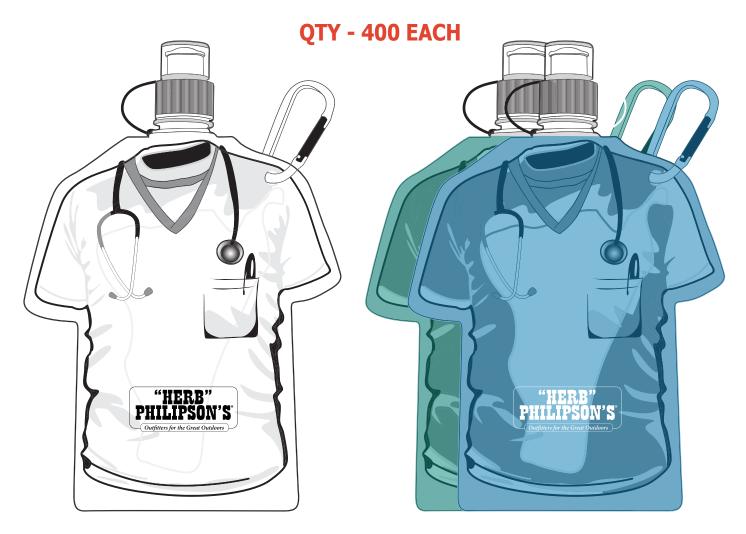

**Order#**: 132295

**Product:** Medical Scrubs Water Bottle

**Item #**: 1097-311706

Imprint Method: Pad Print on the Front Bottom: White & Black

Actual Imprint Size: 2.25"W x 1"H

## Item and artwork shown @ 50% of Actual Size Enlarge @ 200% to see actual size