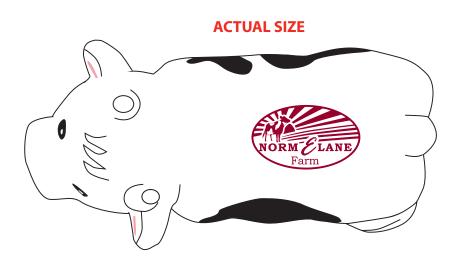

**Order#**: 132293

**Product:** Milk Cow Stress Reliever

Item #: 1008-304782

Imprint Method: Pad Print on the Back: Burgundy 202

Actual Imprint Size: 1.13"W x 0.67"H