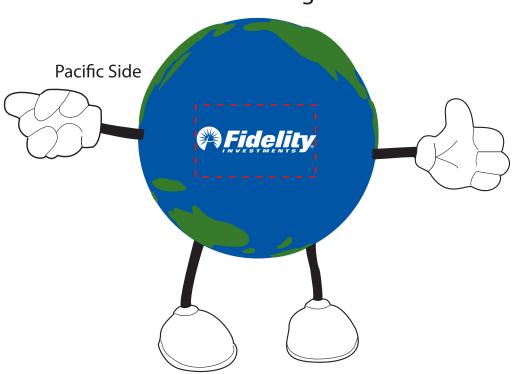

Order#: 132290

**Product:** Earthball Figure Stress Reliever

Item #: 1008-304841

Imprint Method: Pad Print on the Pacific Ocean (front): White

Actual Imprint Size: 1.24"W x 0.27"H

"®" WILL PRINT AS A DOT AT IMPRINT SIZE.

I RECOMMEND REMOVING OR LEAVING AS IS. PLEASE ADVISE.

"INVESTMENTS" WILL PRINT TOO SMALL TO READ AND THE SMALL DETAILS IN THE LOGO WILL FILL IN AND BLEED AT IMPRINT SIZE.

PLEASE ADVISE.

## **ACTUAL SIZE**

Earthball Figure