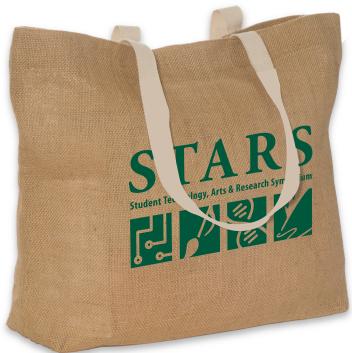

**Order#**: 132278

**Product:** Eco-Green Jute Tote: Natural

**Item #**: 1097-105160

Imprint Method: Heat Transfer on the Front: Dark Green 343

Actual Imprint Size: 9"W x 5.27"H

50% of Actual Size of Imprint Dotted Lines Do Not Print

Image Not To Size For Reference Only