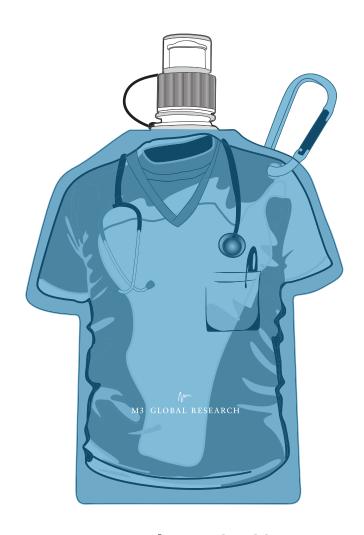

Order#: 132277

**Product:** Medical Scrubs Water Bottle: Light Blue

Item #: 1097-311706

Imprint Method: Pad Print on the Front Bottom: White

Actual Imprint Size: 2.25"W x 0.45"H

Item shown @ 50% Enlarge @ 200% to see actual size