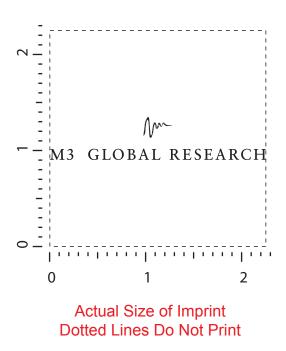

Order#: 132277

**Product:** Medical Scrubs Water Bottle: Light Blue

Item #: 1097-311706

Imprint Method: Pad Print on the Front Bottom: White

Actual Imprint Size: 2.25"W x 0.45"H

Item shown @ 50% Enlarge @ 200% to see actual size