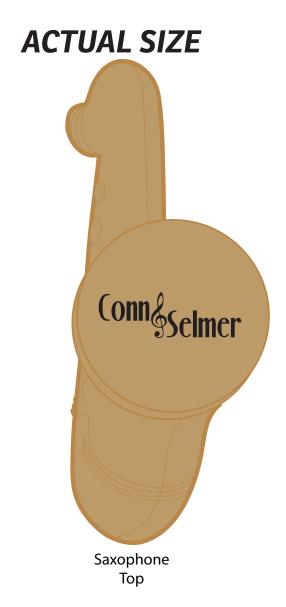

Order#: 132269

**Product:** Saxophone Stress Ball

Item #: 1008-100855

Imprint Method: Pad Print on the Horns Flat End: Black

Actual Imprint Size: 1.5"W x 0.5"H