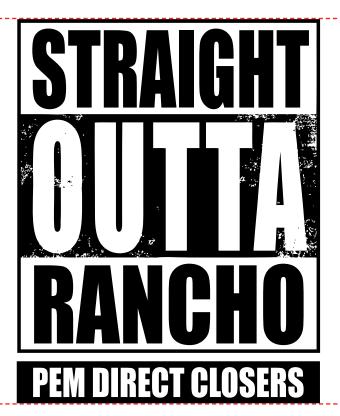

Order#: 132268

**Product:** Koozie Six-Pack Kooler: Black

**Item #**: 1086-101042

Imprint Method: Screen Print on the Front - Pocket: White

Actual Imprint Size: 3.15"W x 4"H

Actual Size of Imprint
Dotted Lines Do Not Print