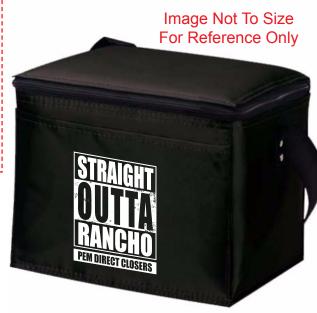

Order#: 132268

**Product:** Koozie Six-Pack Kooler: Black

**Item #**: 1086-101042

Imprint Method: Screen Print on the Front - Pocket: White

Actual Imprint Size: 3.15"W x 4"H

Actual Size of Imprint
Dotted Lines Do Not Print