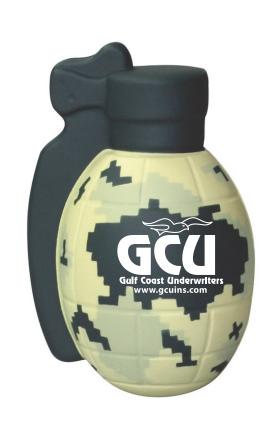

Order#: 132246

**Product:** Digital Camo Grenade Squeezies Stress Reliever

Item #: 1364-311231

Imprint Method: Screen Print on the Front (Black space) - White

Actual Imprint Size: 1.2"W x 0.75"H