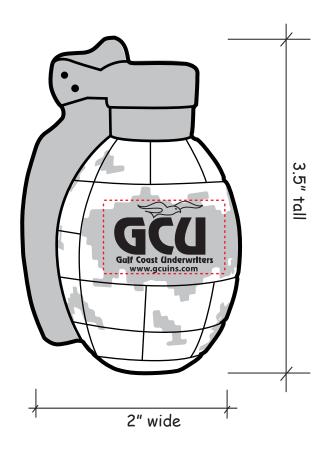

Order#: 132246

**Product:** Digital Camo Grenade Squeezies Stress Reliever

Item #: 1364-311231

Imprint Method: Screen Print on the Front (Black space) - White

Actual Imprint Size: 1.2"W x 0.75"H