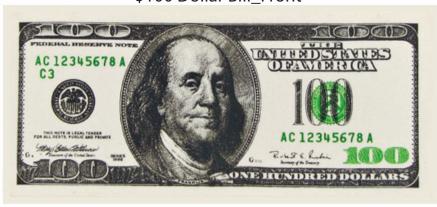

## ACTUAL SIZE \$100 Dollar Bill Front

Order#: 132237

Product: 100 Dollar Bill Stress Reliever

Item #: 1008-100806

Imprint Method: Pad Print on the Back Side: Blue 286

Actual Imprint Size: 2.75"W x 1.25"H

PDF documents can distort smaller text due to the inability to display images smaller than 1 pixel in size. "L's" and "I's" when small in size appear to be bold or larger because the pdf will enlarge it to 1 pixel so that it can beviewed. For your assurance your text will print in proportion.