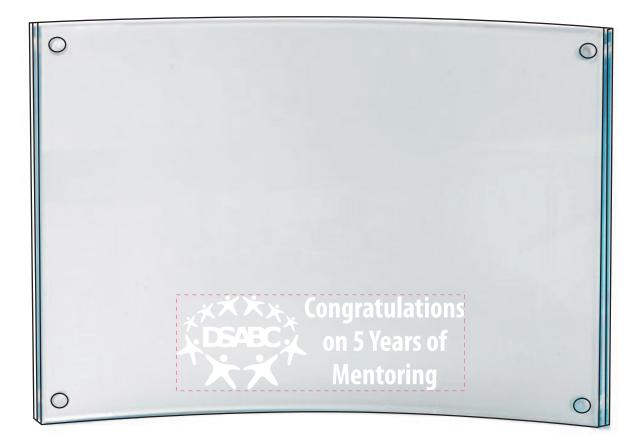

Order#: 132226 Product: Arc Acrylic Frames Item #: 1205-104461 Imprint Method: Screen Print on the Bottom Center: White Actual Imprint Size: 3"W x 1"H