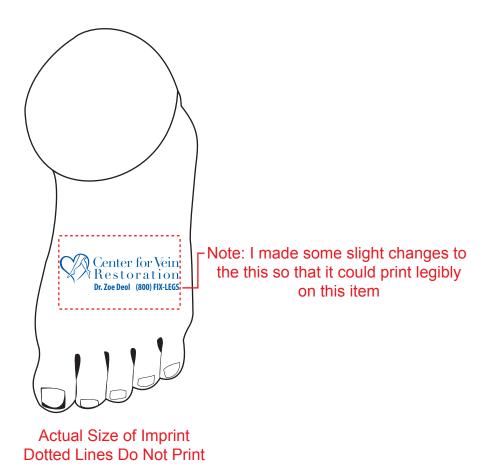

CAREFULLY REVIEW THE ARTWORK ATTACHED.

Order#: 132213

**Product:** Foot Stress Reliever

**Item #**: 1008-304956

Imprint Method: Pad Print on the Top of Arch: Blue 286

Actual Imprint Size: 1.25"W x 0.4"H