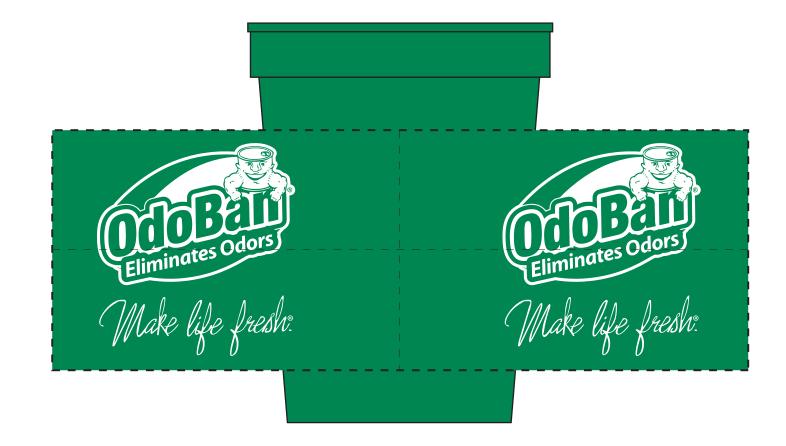

Order#: 132209 Product: Stadium Cup - 12oz: Green Item #: 1116-303667 Imprint Method: Screen Print on the Wrap: White Actual Imprint Size: 6.3"W x 2.2"H

ART NOTES: -----

"R" MARK AND SOME OF THE SMALL DETAILS IN ART WILL FILL IN