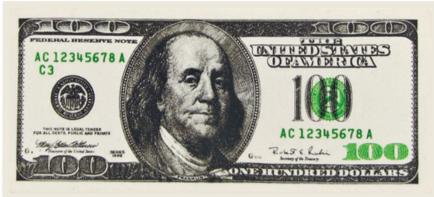

**Order#**: 132208

**Product:** 100 Dollar Bill Stress Reliever

Item #: 1008-100806

Imprint Method: Pad Print on the Back Side: Black

Actual Imprint Size: 2.75"W x 0.85"H

PDF documents can distort smaller text due to the inability to display images smaller than 1 pixel in size. "L's" and "I's" when small in size appear to be bold or larger because the pdf will enlarge it to 1 pixel so that it can beviewed. For your assurance your text will print in proportion.

## **ACTUAL SIZE**

## \$100 Dollar Bill\_Front

\$100 Dollar Bill \_back