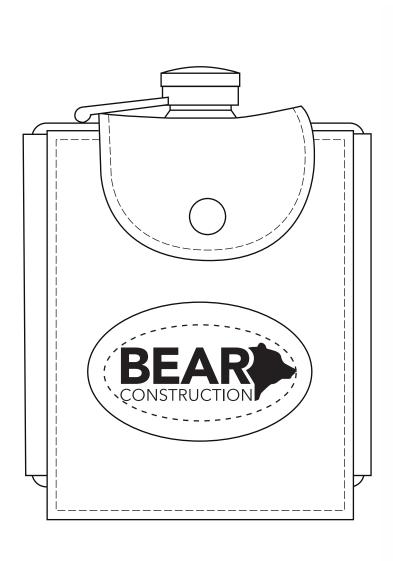

Order#: 132206

Product: Fairway Flask Item #: 1109-104174

Imprint Method: Laser Engraved on the Flask (Oval)

Actual Imprint Size: 1.8"W x 0.6"H