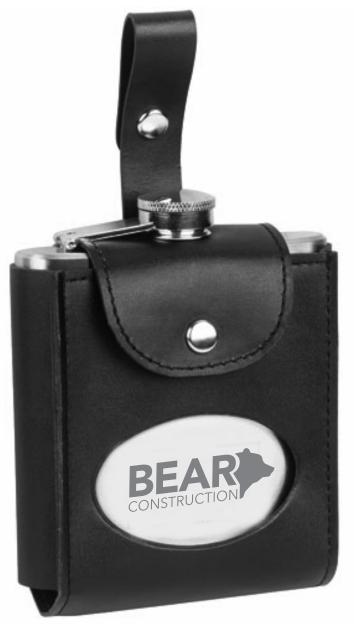

Order#: 132206

Product: Fairway Flask Item #: 1109-104174

Imprint Method: Laser Engraved on the Flask (Oval)

Actual Imprint Size: 1.8"W x 0.6"H