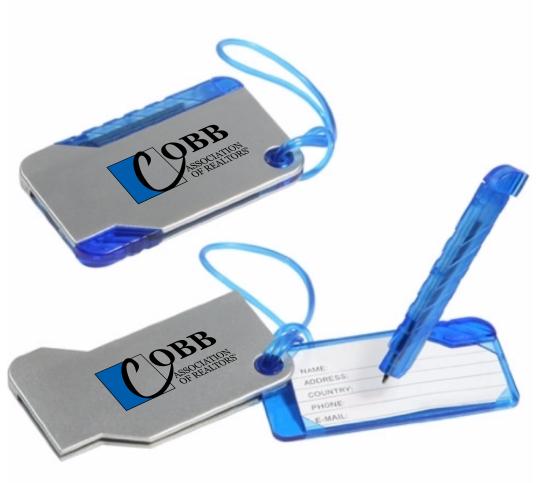

Order#: 132194-Q

**Product:** Hideaway Luggage Tag and Pen

Item #: 1008-304517

Imprint Method: Screen Print on the First Side: Black, Blue 286

Actual Imprint Size: 1.75"W x 0.75"H

Actual Size of Imprint
Dotted Lines Do Not Print