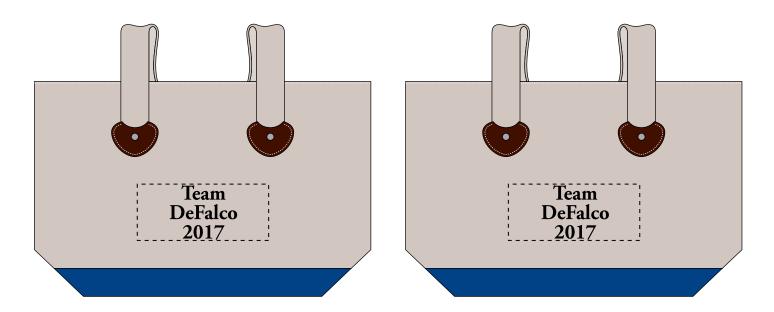

Order#: 132169

**Product**: Zippered Boat Tote: Natural/Royal

**Item #**: 1086-310326

Imprint Method: Screen Print on the Front: Black

Actual Imprint Size: 3.7"W x 3"H

## Team DeFalco 2017