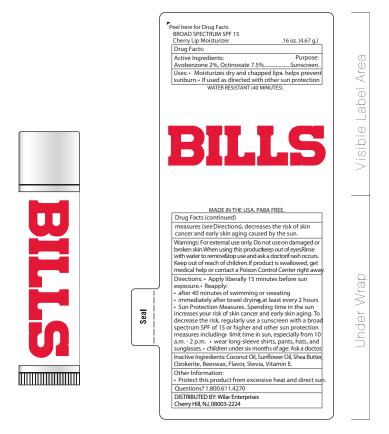

**Order#**: 132146

Product: SPF 15 Lip Balm in White Tube: Cherry

**Item #**: 1250-301572

Imprint Method: 4 Color Process on the Label

**Actual Imprint Size**: 1.6"W x 0.4"H

## \*\*\*IMPORTANT INFORMATION\*\*\* (PLEASE READ)

Please proof carefully for spelling errors, omissions, and layout accuracy. It is your responsibility to correct any errors. Garrett Specialties assumes no responsibility for errors after a proof has been authorized to print. Please note changes or revisions to your proof from your original instructions may cause revision in your ship date. Delays in paper proof approval also may require a change in your schedule ship dates. Occasionally, some fax machines may distort the image. Please pay close attention to numbers.

It is imperative that you view your e-proof and submit your approval and/or changes promptly to maintain your anticipated delivery date.

Please keep in mind that this virtual proof is not a printed sample of your artwork on our product. The size and placement of the artwork may vary from this proof when actually printed on the product. Carefully review the attached proof for verification of copy & layout.

Due to inherent technical differences in color monitors, the imprint colors and product colors depicted in the attached proof will not resemble those in the final product. We make every effort to match requested custom colors, but cannot guarantee a 100% exact match. Imprints are applied using pad or screen inks. These inks are hand mixed as close as possible to the requested color but may vary 2 to 4 shades. For this reason an exact PMS match cannot be guaranteed. Your order is ON HOLD until we receive an approval from you in reference to your artwork.