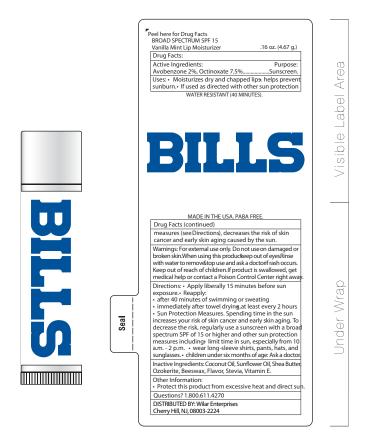

**Order#**: 132146

Product: SPF 15 Lip Balm in White Tube: Vanilla Mint

**Item #**: 1250-301572

Imprint Method: 4 Color Process on the Label

**Actual Imprint Size**: 1.6"W x 0.4"H

## \*\*\*IMPORTANT INFORMATION\*\*\* (PLEASE READ)

Please proof carefully for spelling errors, omissions, and layout accuracy. It is your responsibility to correct any errors. Garrett Specialties assumes no responsibility for errors after a proof has been authorized to print. Please note changes or revisions to your proof from your original instructions may cause revision in your ship date. Delays in paper proof approval also may require a change in your schedule ship dates. Occasionally, some fax machines may distort the image. Please pay close attention to numbers.

It is imperative that you view your e-proof and submit your approval and/or changes promptly to maintain your anticipated delivery date.

Please keep in mind that this virtual proof is not a printed sample of your artwork on our product. The size and placement of the artwork may vary from this proof when actually printed on the product. Carefully review the attached proof for verification of copy & layout.

Due to inherent technical differences in color monitors, the imprint colors and product colors depicted in the attached proof will not resemble those in the final product. We make every effort to match requested custom colors, but cannot guarantee a 100% exact match. Imprints are applied using pad or screen inks. These inks are hand mixed as close as possible to the requested color but may vary 2 to 4 shades. For this reason an exact PMS match cannot be guaranteed. Your order is ON HOLD until we receive an approval from you in reference to your artwork.