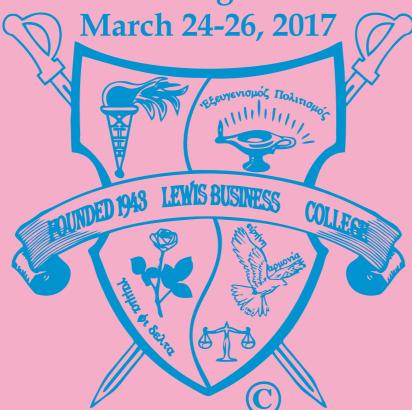

CAREFULLY REVIEW THE ARTWORK ATTACHED.

Order#: 132145

**Product:** Poly Pro Flat Tote: Pink

**Item #**: 1039-308719

Imprint Method: Screen Print on the Front: Process Blue

Actual Imprint Size: 7"W x 9"H

Hosted by Delta Chi Chapter

National Theme: 2016-2018
"The Power of Vision: Empowering Women and Inspiring Leaders"

Actual Size of Imprint
Dotted Lines Do Not Print

\*\*\*IMPORTANT INFORMATION\*\*\* (PLEASE READ)

Please proof carefully for spelling errors, omissions, and layout accuracy. It is your responsibility to correct any errors. Garrett Specialties assumes no responsibility for errors after a proof has been authorized to print. Please note changes or revisions to your proof from your original instructions may cause revision in your ship date. Delays in paper proof approval also may require a change in your schedule ship dates. Occasionally, some fax machines may distort the image. Please pay close attention to numbers.

ART NOTES: FOR THIS NEW ORDER, YOU SELECTED
A DIFFERENT IMPRINT COLOR. YOU CHOSE REFLEX BLUE
FOR THIS NEW ORDER. HOWEVER, WHEN SPEAKING
OVER THE PHONE YESTERDAY YOU WANTED TO
CONTINUE WITH THE SAME BLUE AS WAS USED
ORIGINALLY. SO I HAVE NOT CHANGED THE BLUE.
I HAVE KEPT THE INK COLOR AS PROCESS BLUE
LIKE ON THE ORIGINAL ORDER. PLEASE CONFIRM THAT
THIS IS CORRECT. ALSO PLEASE BE ADVISED THAT SOME
OF THE SMALL DETAILS AND SMALL GREEK LETTERS