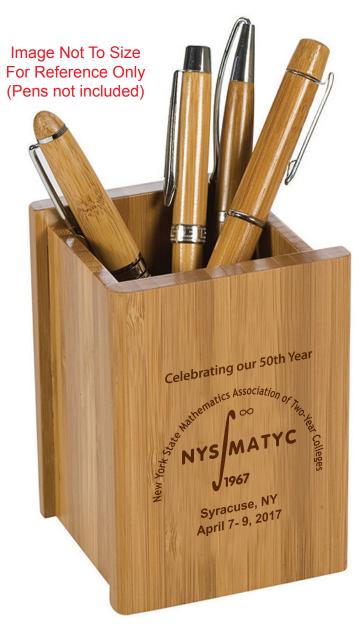

**Order#**: 132140

Product: Bamboo Pen Cup Item #: 1101-309022

Imprint Method: Laser Engraved on the Front

Actual Imprint Size: 2"W x 1.9"H

## Actual Size of Imprint Dotted Lines Do Not Print