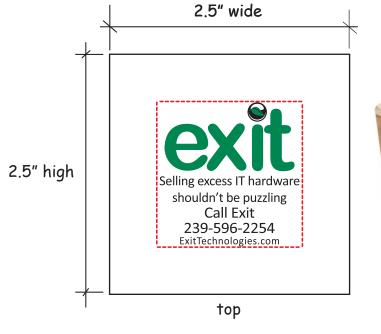

Order#:132138Product:Wooden Sliding Cube PuzzleItem #:1364-308110Imprint Method:Screen Print on the Top: Black, Green 348Actual Imprint Size:1.45"W x 1.5"H

Note: Our manufacturer notified us that PMS 341 is no longer a standard imprint color. For this reason, I have changed the green in your logo to stock Green PMS 348. Please advise if this is okay.