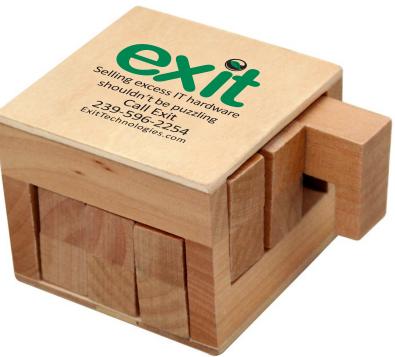

Order#:132138Product:Wooden Sliding Cube PuzzleItem #:1364-308110Imprint Method:Screen Print on the Top: Black, Green 348Actual Imprint Size:1.45"W x 1.5"H

Note: Our manufacturer notified us that PMS 341 is no longer a standard imprint color. For this reason, I have changed the green in your logo to stock Green PMS 348. Please advise if this is okay.