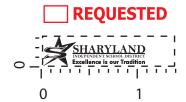

## PLEASE SELECT THE ONE THAT YOU APPROVE

Note: Because of the small imprint area, along with the layout of the art, our manufacturer has noted that the small text below "Sharyland" will not print legibly. They recommend removing the "S" and "Star" icon and printing the text only.