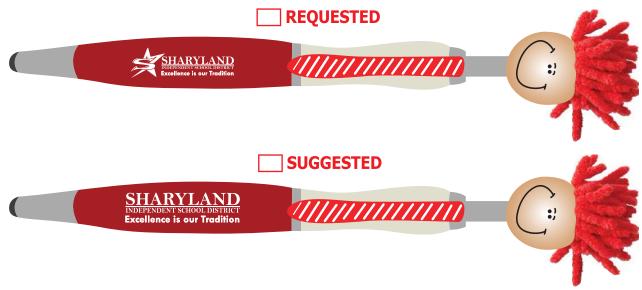

## PLEASE SELECT THE ONE THAT YOU APPROVE

Note: Because of the small imprint area, along with the layout of the art, our manufacturer has noted that the small text below "Sharyland" will not print legibly. They recommend removing the "S" and "Star" icon and printing the text only.

Order#: 132135

Product: MopTopper™ Stylus Pen: Red

Item #: 1097-312578

Imprint Method: Pad Print on the Barrel - Front Under Tie: White