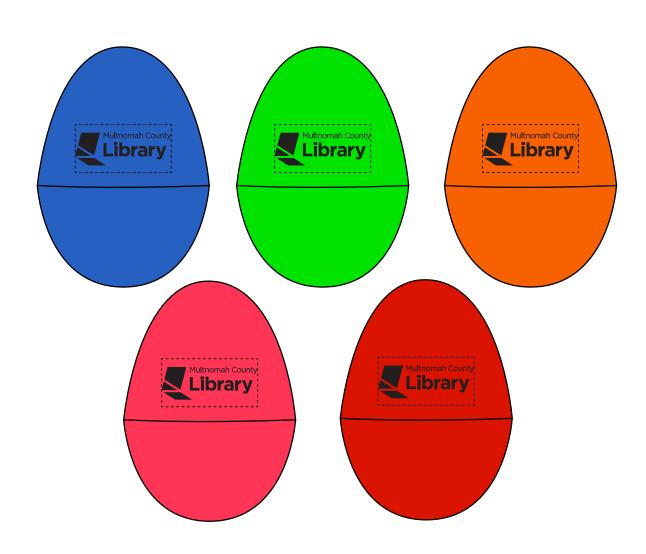

**Order#**: 132128

Product: Putty Egg: blue, Green, Orange, Red, Pink

Item #: 1064-310681

Imprint Method: Screen Print on the Top of Egg: Black

Actual Imprint Size: 1"W x 0.34"H