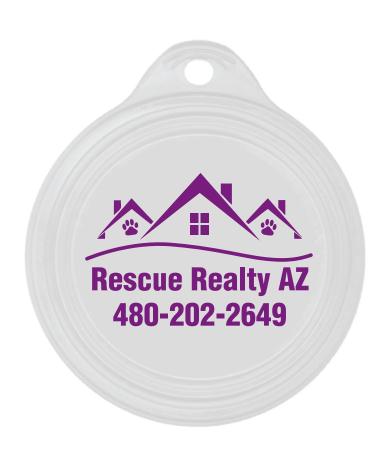

Order#: 132127

**Product:** Food Can Cover: White

**Item #**: 1098-103509

Imprint Method: Screen Print on the Cover: Purple 259

Actual Imprint Size: 2.37"W x 1.6"H