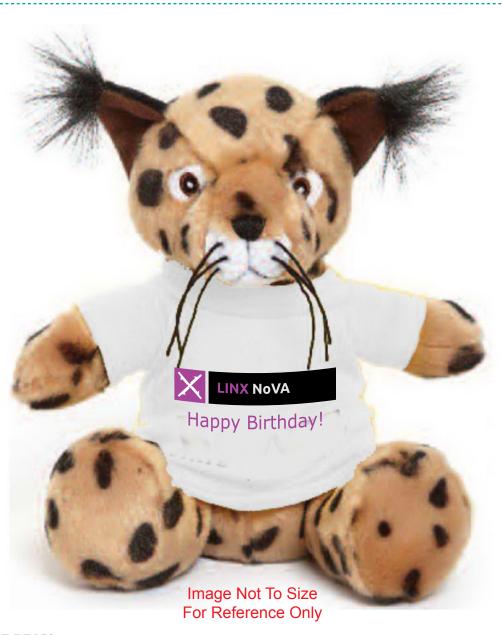

Order#: 132124

**Product**: Super Soft Wildcat/Lynx: White T Shirt

Item #: 1325-314086

Imprint Method: Screen Print on the T-Shirt: Black, Purple

Actual Imprint Size: 2.5"W x 0.88"H

Actual Size of Imprint
Dotted Lines Do Not Print