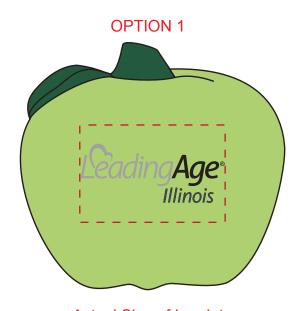

Order#: 132120-Q

**Product:** Green Apple Stress Ball

Item #: 1008-310571

Imprint Method: Pad Print on the First Side: Black. Cool Grey 8

Actual Imprint Size: 1.5"W x 0.76"H

NOTE: A COOL GRAY IMPRINT WILL NOT SHOW UP ON THE GREEN APPLE. I HAVE PROVIDED A SECOND OPTION THAT I THINK WILL WORK BETTER. I CHANGED THE GRAY TEXT/ICON IN YOUR LOGO TO WHITE FOR BETTER VISIBILITY. PLEASE ADVISE IF THIS IS OKAY.

Actual Size of Imprint
Dotted Lines Do Not Print

Actual Size of Imprint
Dotted Lines Do Not Print