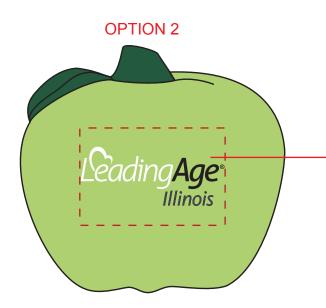

Order#: 132120-Q

**Product:** Green Apple Stress Ball

Item #: 1008-310571

Imprint Method: Pad Print on the First Side: Black. Cool Grey 8

Actual Imprint Size: 1.5"W x 0.76"H

NOTE: A COOL GRAY IMPRINT WILL NOT SHOW UP ON THE GREEN APPLE. I HAVE PROVIDED A SECOND OPTION THAT I THINK WILL WORK BETTER. I CHANGED THE GRAY TEXT/ICON IN YOUR LOGO TO WHITE FOR BETTER VISIBILITY. PLEASE ADVISE IF THIS IS OKAY.

Actual Size of Imprint
Dotted Lines Do Not Print

Actual Size of Imprint
Dotted Lines Do Not Print